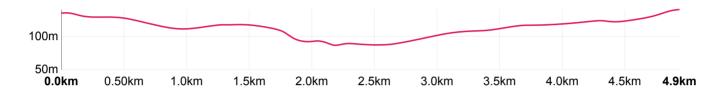

# **Route Summary**

Total Distance 4.9km (3.1mi) Walk 1h 6min
Elevation 85m at lowest point Run 26min

**140**m at highest point Cycle **15**min

Total Ascent 77m

## **Elevation Profile**