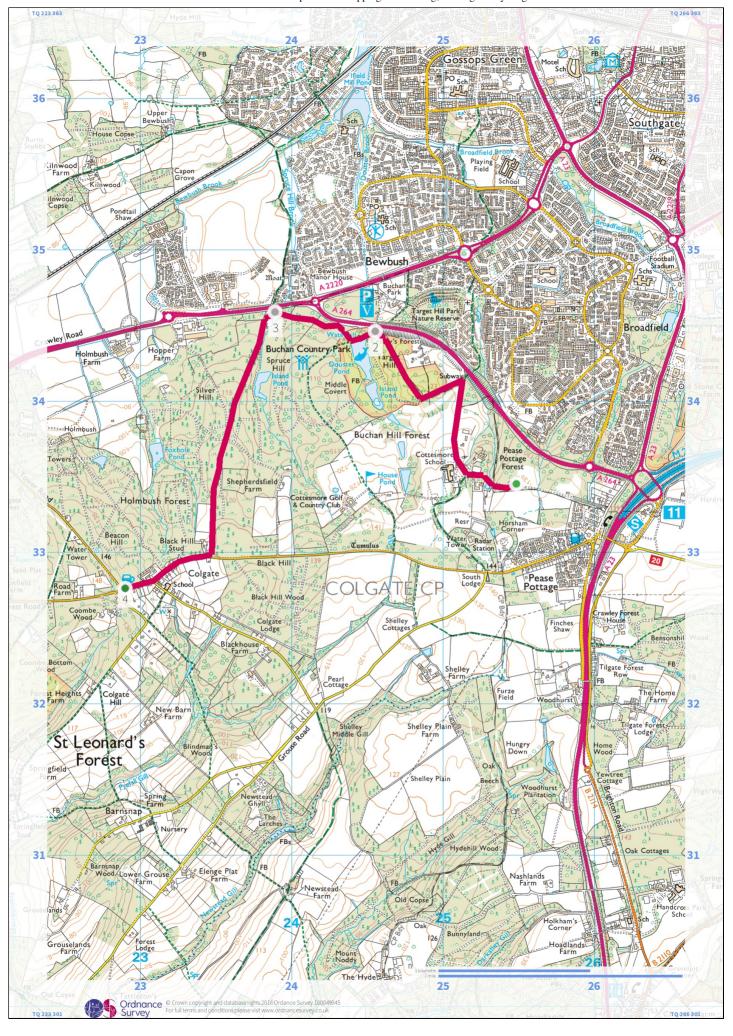

## **Route Information**

#### Route Name

## **Route Card**

| # | OS Grid Ref                                                       | Dist from start                      | Ascent to next               | Latitude     | Longitude    | Elevation    |
|---|-------------------------------------------------------------------|--------------------------------------|------------------------------|--------------|--------------|--------------|
| 1 | TQ 254 334<br>Start - Stanford Campsite<br>Dist to next: 1.87 km  | <b>0.00</b> km                       | <b>12</b> m                  | 51° 5′ 12" N | 0° 12' 34" W | <b>135</b> m |
| 2 | TQ 245 344<br>Checkpoint 1 - Bridge to B<br>Dist to next: 0.74 km | <b>1.87</b> km<br>Juchan Park Carpai | <b>9</b> m<br><sup>-</sup> k | 51° 5′ 45″ N | 0° 13' 21" W | <b>94</b> m  |
| 3 | TQ 238 345<br>Checkpoint 2 - Bridleway S<br>Dist to next: 2.32 km | <b>2.61</b> km<br>Start              | <b>56</b> m                  | 51° 5′ 50" N | 0° 13' 55" W | <b>87</b> m  |
| 4 | TQ 229 327<br>Checkpoint 3 - Dragon Inn                           | <b>4.93</b> km                       | <b>0</b> m                   | 51° 4′ 51" N | 0° 14' 48" W | <b>140</b> m |